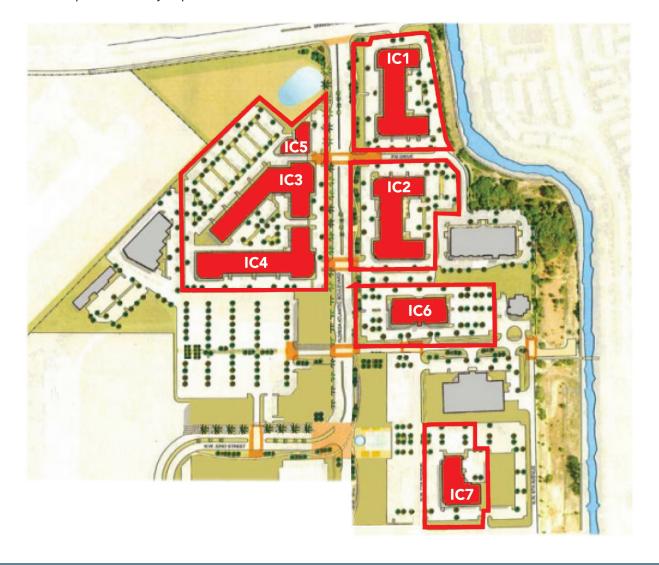

## SITE PLAN

The seven (7) red buildings denote the office structures that are part of the subject portfolio.

| Campus Building Snapshot |          |                                |       |
|--------------------------|----------|--------------------------------|-------|
| Address                  | Building | <b>Building Square Footage</b> | Acres |
| 3998 FAU Boulevard       | IC1      | 52,997                         | 3.46  |
| 3848 FAU Boulevard       | IC2      | 54,412                         | 4.34  |
| 3701 FAU Boulevard       | IC3      | 57,740                         | 8.81  |
| 3651 FAU Boulevard       | IC4      | 57,783                         | 8.81  |
| 3731 FAU Boulevard       | IC5      | 9,109                          | 8.81  |
| 3600 FAU Boulevard       | IC6      | 50,115                         | 3.85  |
| 3231 NW 7th Avenue       | IC7      | 26,056                         | 2.43  |
| Total                    |          | 308,212                        | 40.51 |