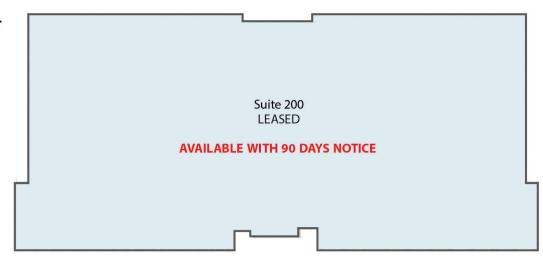

d       | IC2      | 54,412                         | 4.34  |
| 3701 FAU Boulevard       | IC3      | 57,740                         | 8.81  |
| 3651 FAU Boulevard       | IC4      | 57,783                         | 8.81  |
| 3731 FAU Boulevard       | IC5      | 9,109                          | 8.81  |
| 3600 FAU Boulevard       | IC6      | 50,115                         | 3.85  |
| 3231 NW 7th Avenue       | IC7      | 26,056                         | 2.43  |
| Total                    |          | 308,212                        | 40.51 |







# IC1 - 3998 FAU BOULEVARD









### IC2 - 3848 FAU BOULEVARD









## IC3 - 3701 FAU BOULEVARD







### IC4 - 3651 FAU BOULEVARD







## IC5 - 3731 FAU BOULEVARD









### IC6 - 3600 FAU BOULEVARD



### 1st Floor



## 2nd Floor







## IC7 - 3231 NW 7 AVENUE







### MAP OF BOCA RATON, FLORIDA







#### MAP OF SOUTH FLORIDA







## MAP OF FLORIDA