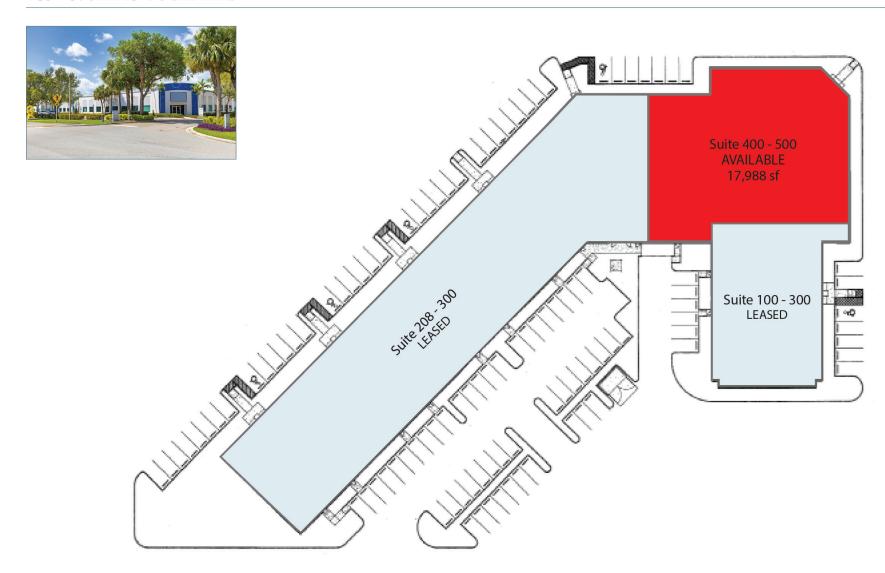

<b>Building Square Footage</b> | Acres |
| 3998 FAU Boulevard       | IC1      | 52,997                         | 3.46  |
| 3848 FAU Boulevard       | IC2      | 54,412                         | 4.34  |
| 3701 FAU Boulevard       | IC3      | 57,740                         | 8.81  |
| 3651 FAU Boulevard       | IC4      | 57,783                         | 8.81  |
| 3731 FAU Boulevard       | IC5      | 9,109                          | 8.81  |
| 3600 FAU Boulevard       | IC6      | 50,115                         | 3.85  |
| 3231 NW 7th Avenue       | IC7      | 26,056                         | 2.43  |
| Total                    |          | 308,212                        | 40.51 |







# IC1 - 3998 FAU BOULEVARD









### IC2 - 3848 FAU BOULEVARD









## IC3 - 3701 FAU BOULEVARD







### IC4 - 3651 FAU BOULEVARD







## IC5 - 3731 FAU BOULEVARD









### IC6 - 3600 FAU BOULEVARD



### 1st Floor



## 2nd Floor







## IC7 - 3231 NW 7 AVENUE







### MAP OF BOCA RATON, FLORIDA







#### MAP OF SOUTH FLORIDA







## MAP OF FLORIDA