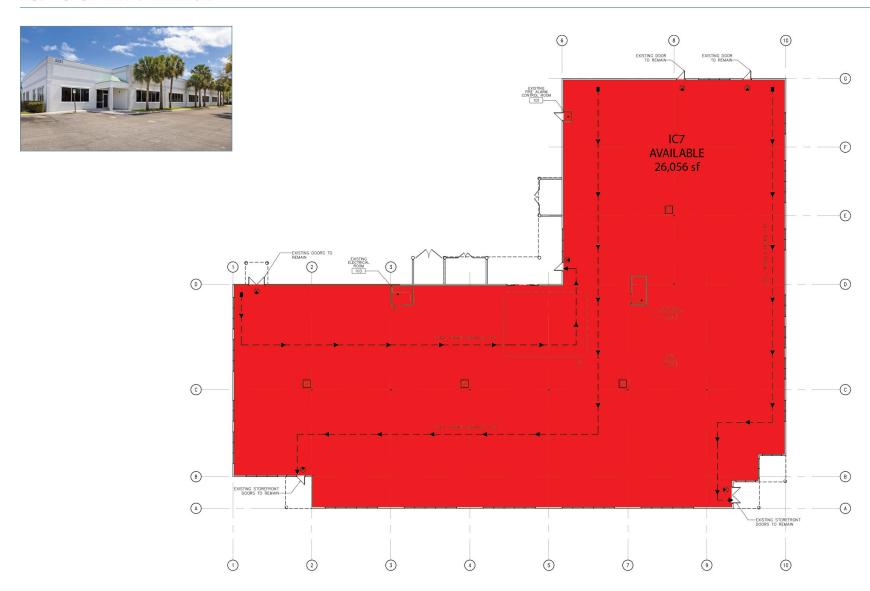

| 4.34  |
| 3701 FAU Boulevard       | IC3      | 57,740                         | 8.81  |
| 3651 FAU Boulevard       | IC4      | 57,783                         | 8.81  |
| 3731 FAU Boulevard       | IC5      | 9,109                          | 8.81  |
| 3600 FAU Boulevard       | IC6      | 50,115                         | 3.85  |
| 3231 NW 7th Avenue       | IC7      | 26,056                         | 2.43  |
| Total                    |          | 308,212                        | 40.51 |







# IC1 - 3998 FAU BOULEVARD









### IC2 - 3848 FAU BOULEVARD









## IC3 - 3701 FAU BOULEVARD







### IC4 - 3651 FAU BOULEVARD







## IC5 - 3731 FAU BOULEVARD









### IC6 - 3600 FAU BOULEVARD



### 1st Floor



## 2nd Floor







## IC7 - 3231 NW 7 AVENUE







### MAP OF BOCA RATON, FLORIDA







#### MAP OF SOUTH FLORIDA







## MAP OF FLORIDA