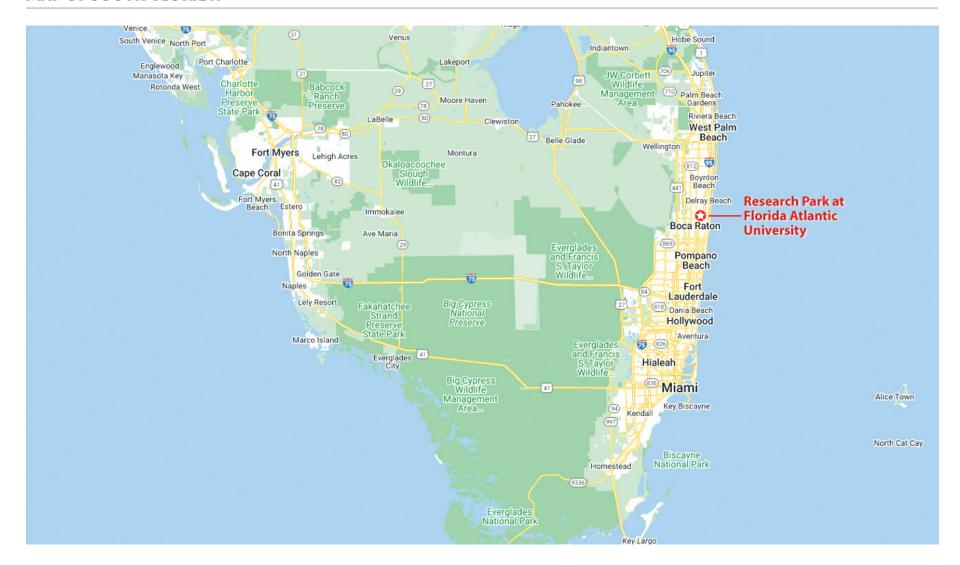

,740                         | 8.81  |
| 3651 FAU Boulevard       | IC4      | 57,783                         | 8.81  |
| 3731 FAU Boulevard       | IC5      | 9,109                          | 8.81  |
| 3600 FAU Boulevard       | IC6      | 50,115                         | 3.85  |
| 3231 NW 7th Avenue       | IC7      | 26,056                         | 2.43  |
| Total                    |          | 308,212                        | 40.51 |







# IC1 - 3998 FAU BOULEVARD









### IC2 - 3848 FAU BOULEVARD









## IC3 - 3701 FAU BOULEVARD







### IC4 - 3651 FAU BOULEVARD







## IC5 - 3731 FAU BOULEVARD









### IC6 - 3600 FAU BOULEVARD



### 1st Floor



## 2nd Floor







## IC7 - 3231 NW 7 AVENUE







### MAP OF BOCA RATON, FLORIDA







#### MAP OF SOUTH FLORIDA







## MAP OF FLORIDA