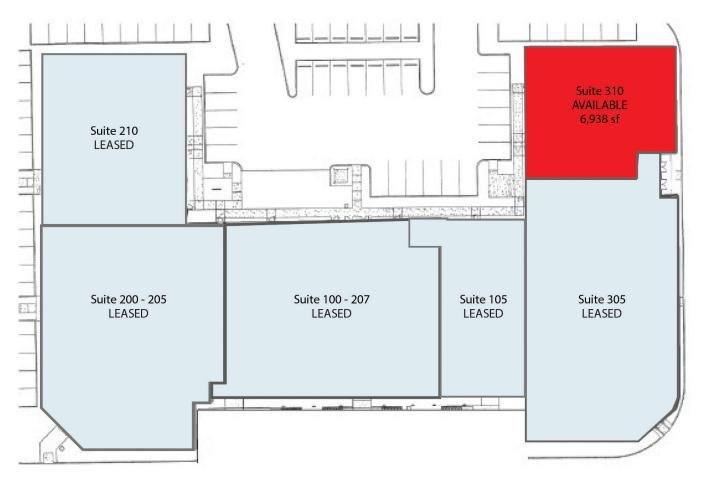

dress                  | Building | <b>Building Square Footage</b> | Acres |
| 3998 FAU Boulevard       | IC1      | 52,997                         | 3.46  |
| 3848 FAU Boulevard       | IC2      | 54,412                         | 4.34  |
| 3701 FAU Boulevard       | IC3      | 57,740                         | 8.81  |
| 3651 FAU Boulevard       | IC4      | 57,783                         | 8.81  |
| 3731 FAU Boulevard       | IC5      | 9,109                          | 8.81  |
| 3600 FAU Boulevard       | IC6      | 50,115                         | 3.85  |
| 3231 NW 7th Avenue       | IC7      | 26,056                         | 2.43  |
| Total                    |          | 308,212                        | 40.51 |







# IC1 - 3998 FAU BOULEVARD









### IC2 - 3848 FAU BOULEVARD









## IC3 - 3701 FAU BOULEVARD







### IC4 - 3651 FAU BOULEVARD







## IC5 - 3731 FAU BOULEVARD









### IC6 - 3600 FAU BOULEVARD



### 1st Floor



## 2nd Floor







## IC7 - 3231 NW 7 AVENUE







### MAP OF BOCA RATON, FLORIDA







#### MAP OF SOUTH FLORIDA







## MAP OF FLORIDA