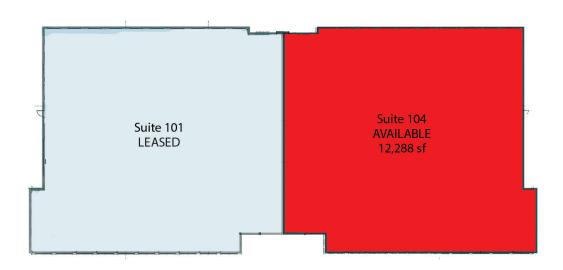

848 FAU Boulevard       | IC2      | 54,412                         | 4.34  |
| 3701 FAU Boulevard       | IC3      | 57,740                         | 8.81  |
| 3651 FAU Boulevard       | IC4      | 57,783                         | 8.81  |
| 3731 FAU Boulevard       | IC5      | 9,109                          | 8.81  |
| 3600 FAU Boulevard       | IC6      | 50,115                         | 3.85  |
| 3231 NW 7th Avenue       | IC7      | 26,056                         | 2.43  |
| Total                    |          | 308,212                        | 40.51 |







# IC1 - 3998 FAU BOULEVARD









### IC2 - 3848 FAU BOULEVARD









## IC3 - 3701 FAU BOULEVARD







### IC4 - 3651 FAU BOULEVARD







## IC5 - 3731 FAU BOULEVARD









### IC6 - 3600 FAU BOULEVARD



### 1st Floor



## 2nd Floor







## IC7 - 3231 NW 7 AVENUE







### MAP OF BOCA RATON, FLORIDA







#### MAP OF SOUTH FLORIDA







## MAP OF FLORIDA