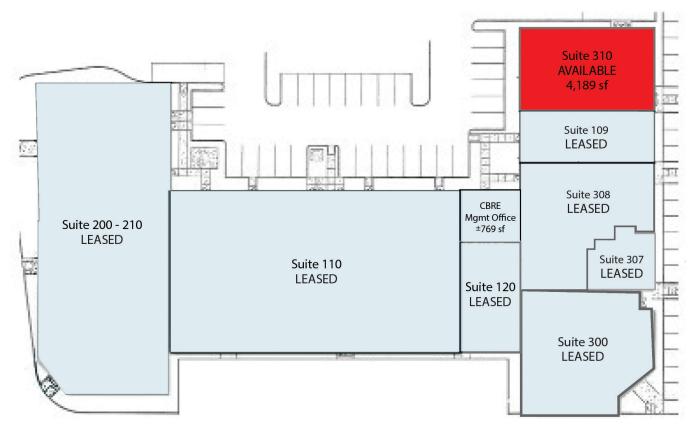

------------------------|-------|
| Address                  | Building | <b>Building Square Footage</b> | Acres |
| 3998 FAU Boulevard       | IC1      | 52,997                         | 3.46  |
| 3848 FAU Boulevard       | IC2      | 54,412                         | 4.34  |
| 3701 FAU Boulevard       | IC3      | 57,740                         | 8.81  |
| 3651 FAU Boulevard       | IC4      | 57,783                         | 8.81  |
| 3731 FAU Boulevard       | IC5      | 9,109                          | 8.81  |
| 3600 FAU Boulevard       | IC6      | 50,115                         | 3.85  |
| 3231 NW 7th Avenue       | IC7      | 26,056                         | 2.43  |
| Total                    |          | 308,212                        | 40.51 |







# IC1 - 3998 FAU BOULEVARD









### IC2 - 3848 FAU BOULEVARD









## IC3 - 3701 FAU BOULEVARD







### IC4 - 3651 FAU BOULEVARD







## IC5 - 3731 FAU BOULEVARD









### IC6 - 3600 FAU BOULEVARD



### 1st Floor



## 2nd Floor







## IC7 - 3231 NW 7 AVENUE







### MAP OF BOCA RATON, FLORIDA







#### MAP OF SOUTH FLORIDA







## MAP OF FLORIDA