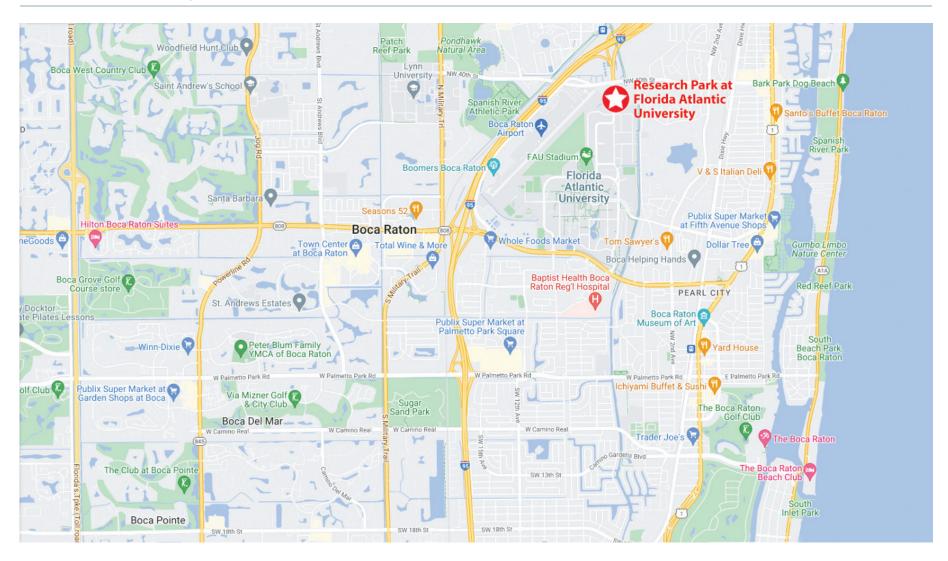

U Boulevard       | IC3      | 57,740                         | 8.81  |
| 3651 FAU Boulevard       | IC4      | 57,783                         | 8.81  |
| 3731 FAU Boulevard       | IC5      | 9,109                          | 8.81  |
| 3600 FAU Boulevard       | IC6      | 50,115                         | 3.85  |
| 3231 NW 7th Avenue       | IC7      | 26,056                         | 2.43  |
| Total                    |          | 308,212                        | 40.51 |







# IC1 - 3998 FAU BOULEVARD









### IC2 - 3848 FAU BOULEVARD









## IC3 - 3701 FAU BOULEVARD







### IC4 - 3651 FAU BOULEVARD







## IC5 - 3731 FAU BOULEVARD









### IC6 - 3600 FAU BOULEVARD



### 1st Floor



## 2nd Floor







## IC7 - 3231 NW 7 AVENUE







### MAP OF BOCA RATON, FLORIDA







#### MAP OF SOUTH FLORIDA







## MAP OF FLORIDA