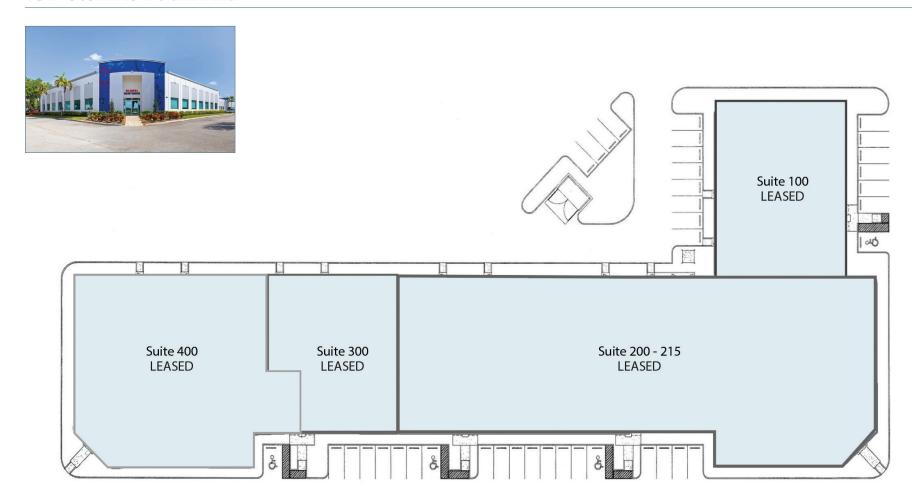

res |
| 3998 FAU Boulevard       | IC1      | 52,997                         | 3.46  |
| 3848 FAU Boulevard       | IC2      | 54,412                         | 4.34  |
| 3701 FAU Boulevard       | IC3      | 57,740                         | 8.81  |
| 3651 FAU Boulevard       | IC4      | 57,783                         | 8.81  |
| 3731 FAU Boulevard       | IC5      | 9,109                          | 8.81  |
| 3600 FAU Boulevard       | IC6      | 50,115                         | 3.85  |
| 3231 NW 7th Avenue       | IC7      | 26,056                         | 2.43  |
| Total                    |          | 308,212                        | 40.51 |







# IC1 - 3998 FAU BOULEVARD









### IC2 - 3848 FAU BOULEVARD









## IC3 - 3701 FAU BOULEVARD







### IC4 - 3651 FAU BOULEVARD







## IC5 - 3731 FAU BOULEVARD









### IC6 - 3600 FAU BOULEVARD



### 1st Floor



## 2nd Floor







## IC7 - 3231 NW 7 AVENUE







### MAP OF BOCA RATON, FLORIDA







#### MAP OF SOUTH FLORIDA







## MAP OF FLORIDA