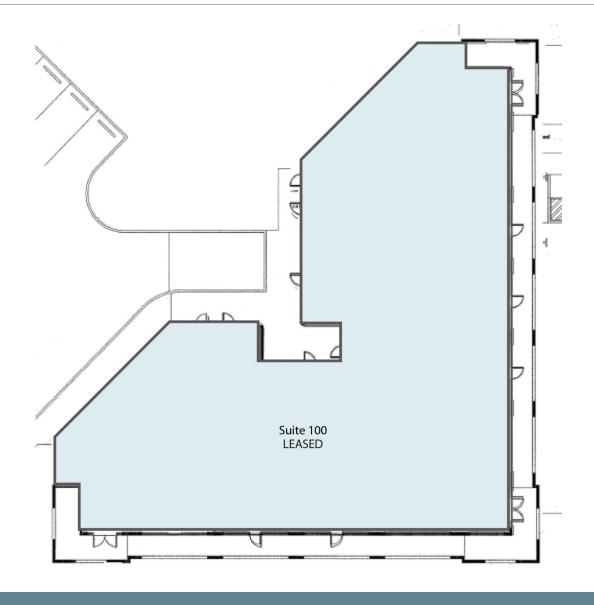

1      | 52,997                         | 3.46  |
| 3848 FAU Boulevard       | IC2      | 54,412                         | 4.34  |
| 3701 FAU Boulevard       | IC3      | 57,740                         | 8.81  |
| 3651 FAU Boulevard       | IC4      | 57,783                         | 8.81  |
| 3731 FAU Boulevard       | IC5      | 9,109                          | 8.81  |
| 3600 FAU Boulevard       | IC6      | 50,115                         | 3.85  |
| 3231 NW 7th Avenue       | IC7      | 26,056                         | 2.43  |
| Total                    |          | 308,212                        | 40.51 |







# IC1 - 3998 FAU BOULEVARD









### IC2 - 3848 FAU BOULEVARD









## IC3 - 3701 FAU BOULEVARD







### IC4 - 3651 FAU BOULEVARD







## IC5 - 3731 FAU BOULEVARD









### IC6 - 3600 FAU BOULEVARD



### 1st Floor



## 2nd Floor







## IC7 - 3231 NW 7 AVENUE







### MAP OF BOCA RATON, FLORIDA







#### MAP OF SOUTH FLORIDA







## MAP OF FLORIDA